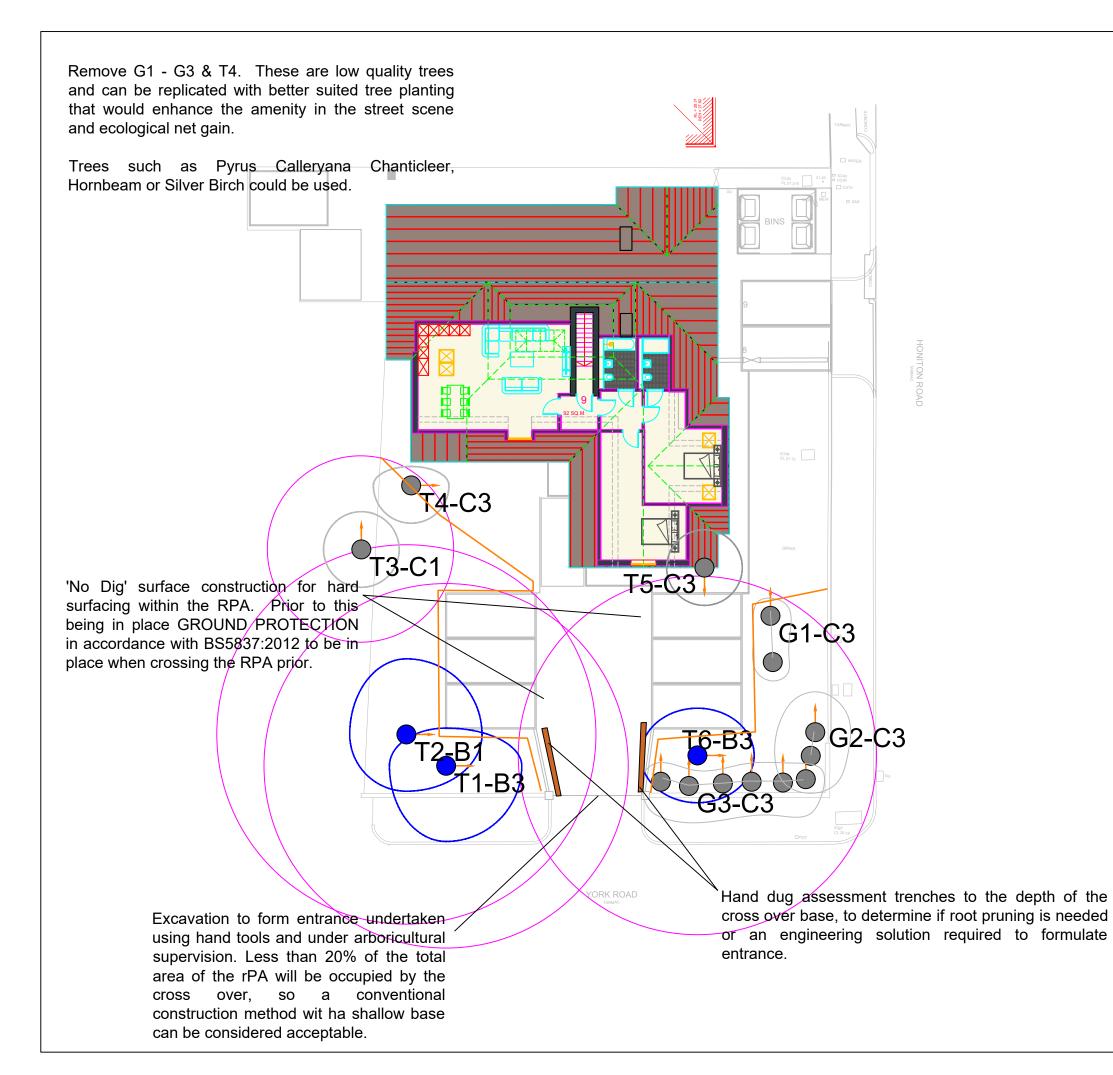

| <u>K E Y</u>                                     |                                                                          |
|--------------------------------------------------|--------------------------------------------------------------------------|
| $\bigcirc$                                       | Tree Position with Canopy<br>Spread plus BS5837<br>Category A1, A2 or A3 |
|                                                  | Tree Position with Canopy<br>Spread plus BS5837<br>Category B1, B2 or B3 |
|                                                  | Tree Position with Canopy<br>Spread plus BS5837<br>Category C1, C2 or C3 |
|                                                  | Tree Position with Canopy<br>Spread plus BS5837<br>Category U            |
| $\bigcirc$                                       | Root Protection Area (RPA)<br>- Based on Simple Radius<br>from Tree      |
| -                                                | - First significant Branch direction (FSB)                               |
|                                                  | - Protective Fence Line                                                  |
| TREE PROTECTION PLAN                             |                                                                          |
| CLIENT: Stone Me                                 |                                                                          |
| PROJECT: Honiton Road,<br>Southend on Sea, Essex |                                                                          |
| DATE:                                            | 28th October 2020                                                        |
| SCALE:                                           | 1:200 A3                                                                 |
| ANDREW DAY<br>ARBORICULTURALCONSULTANCY LTD      |                                                                          |
| 5 BROOK PLACE                                    |                                                                          |
| HALSTEAD<br>Essex                                |                                                                          |
| CO9 IDG                                          |                                                                          |
| TEL: 0333 242 7344 MoB: 0777 231 7770            |                                                                          |
|                                                  |                                                                          |
| EMAIL: andy                                      | @andrewdayconsultancy.com                                                |